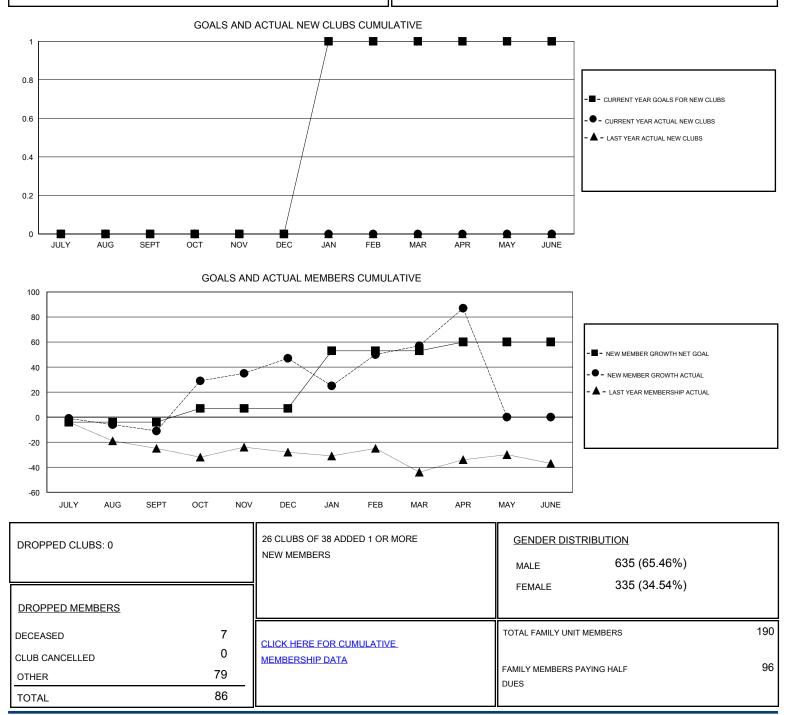

# GMT CA

| Clubs                 |               |           |               | Members               |                                                                |                                                              |                                                    |
|-----------------------|---------------|-----------|---------------|-----------------------|----------------------------------------------------------------|--------------------------------------------------------------|----------------------------------------------------|
| RESULTS FOR 2016-2017 |               |           |               | RESULTS FOR 2016-2017 |                                                                |                                                              |                                                    |
| QUARTER               | NEW CLUB GOAL | NEW CLUBS | DROPPED CLUBS | QUARTER               | NEW MEMBER GROWTH<br>NET GOAL (not reinstated<br>or transfers) | NEW MEMBER<br>GROWTH ACTUAL (not<br>reinstated or transfers) | DROPPED<br>MEMBERS ACTUAL<br>(including transfers) |
| JULY/AUG/SEPT         | 0             | 0         | 0             | JULY/AUG/SEPT         | -4                                                             | 7                                                            | 18                                                 |
| OCT/NOV/DEC           | 0             | 0         | 0             | OCT/NOV/DEC           | 11                                                             | 90                                                           | 32                                                 |
| JAN/FEB/MAR           | 1             | 0         | 0             | JAN/FEB/MAR           | 46                                                             | 42                                                           | 32                                                 |
| APR/MAY/JUNE          | 0             | 0         | 0             | APR/MAY/JUNE          | 7                                                              | 34                                                           | 4                                                  |